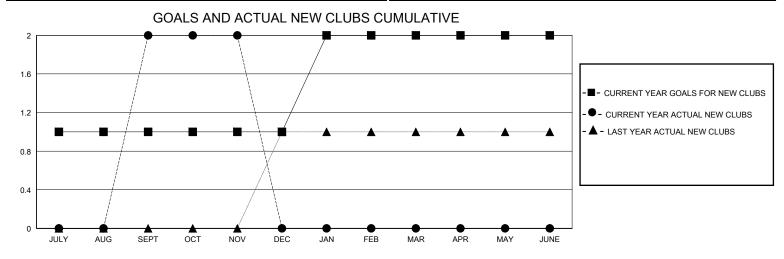

## District 2 X3

GMT: LOCATION TEXAS GMT CA

| Clubs         |               |             |               | Members               |                       |                         |                                                    |  |
|---------------|---------------|-------------|---------------|-----------------------|-----------------------|-------------------------|----------------------------------------------------|--|
|               | RESULTS FOR   | R 2023-2024 |               | RESULTS FOR 2023-2024 |                       |                         |                                                    |  |
| QUARTER       | NEW CLUB GOAL | NEW CLUBS   | DROPPED CLUBS | QUARTER MEMBI         | ER GROWTH NET<br>GOAL | MEMBER GROWTH<br>ACTUAL | DROPPED<br>MEMBERS ACTUAL<br>(including transfers) |  |
| JULY/AUG/SEPT | 1             | 2           | 1             | JULY/AUG/SEPT         | 45                    | 99                      | 44                                                 |  |
| OCT/NOV/DEC   | 0             | 0           | 0             | OCT/NOV/DEC           | 60                    | 53                      | 26                                                 |  |
| JAN/FEB/MAR   | 1             | 0           | 0             | JAN/FEB/MAR           | 45                    | 0                       | 0                                                  |  |
| APR/MAY/JUNE  | 0             | 0           | 0             | APR/MAY/JUNE          | 60                    | 0                       | 0                                                  |  |