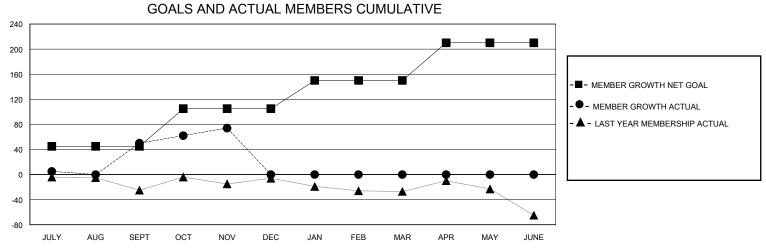

## District 2 X3

GMT: LOCATION TEXAS GMT CA

| Clubs         |               |             |               | Members               |                       |                         |                                                    |  |
|---------------|---------------|-------------|---------------|-----------------------|-----------------------|-------------------------|----------------------------------------------------|--|
|               | RESULTS FOR   | R 2023-2024 |               | RESULTS FOR 2023-2024 |                       |                         |                                                    |  |
| QUARTER       | NEW CLUB GOAL | NEW CLUBS   | DROPPED CLUBS | QUARTER MEMBI         | ER GROWTH NET<br>GOAL | MEMBER GROWTH<br>ACTUAL | DROPPED<br>MEMBERS ACTUAL<br>(including transfers) |  |
| JULY/AUG/SEPT | 1             | 2           | 1             | JULY/AUG/SEPT         | 45                    | 99                      | 44                                                 |  |
| OCT/NOV/DEC   | 0             | 0           | 0             | OCT/NOV/DEC           | 60                    | 53                      | 26                                                 |  |
| JAN/FEB/MAR   | 1             | 0           | 0             | JAN/FEB/MAR           | 45                    | 0                       | 0                                                  |  |
| APR/MAY/JUNE  | 0             | 0           | 0             | APR/MAY/JUNE          | 60                    | 0                       | 0                                                  |  |